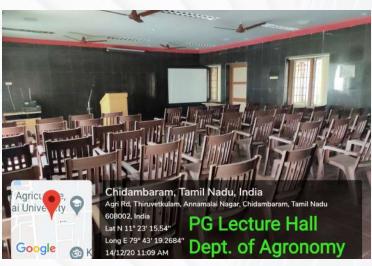

- 48 Seminar halls(64,000 Sq. ft.)
- With a cumulative seating capacity of 4300 Pax

**Facilities for Teaching-Learning** 

**Auditorium - Faculty of Dentistry** 

**Faculty of Dentistry** 

**Facilities for Teaching-Learning** 