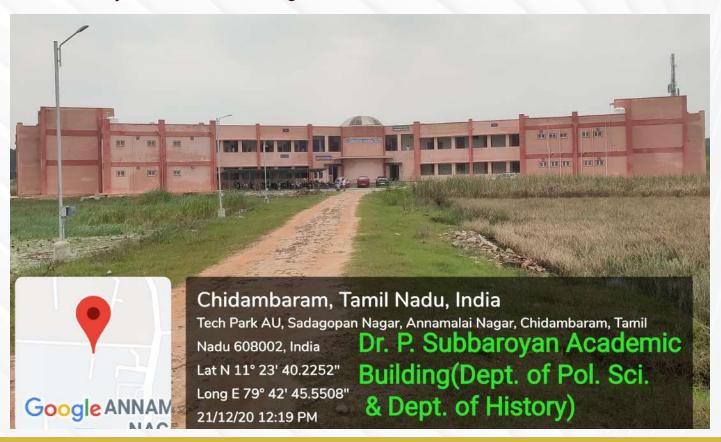

#### **Department of Hindi**

**Dr.P.Subbaroyan Academic Building** 

**Faculty of Agriculture** 

Academic Buildings

Faculty of Agriculture- Alumni Building

Academic Buildings