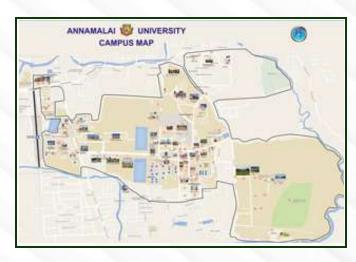

#### Minakshi Building

Google map view of the campus boundary

To view the campus map:

https://annamalaiuniversity.ac.in/campusmap.php

Campus area: Spread around 2.5 Sq km

**Boundary: Around 11km** 

The infrastructure in the faculties of Medicine, Dentistry and Agriculture is in line with MCI, NCI, DCI and ICAR requirements. The abundance/ampleness of its infrastructure has been attested by the statutory regulatory bodies; as per the recent AICTE, NBA, PCI, and NCTE accreditations, the infrastructure is more than the prescribed requirements (x times) in the following facilities: