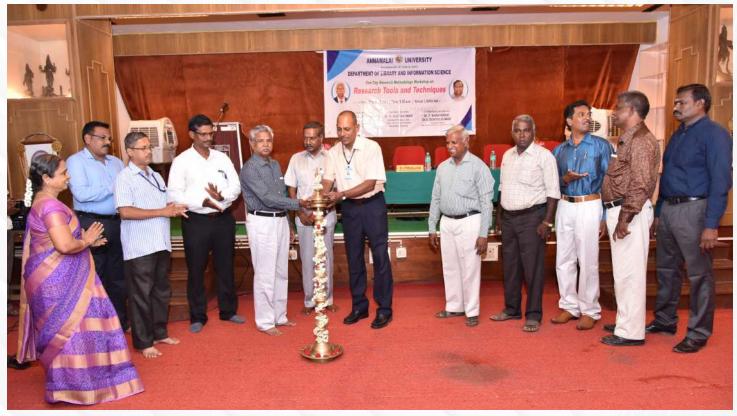

- 48 Seminar halls(64,000 Sq. ft.)
- With a cumulative seating capacity of 4300 Pax

**Facilities for Teaching-Learning** 

**Auditorium - Faculty of Dentistry** 

**Faculty of Dentistry** 

**Facilities for Teaching-Learning** 