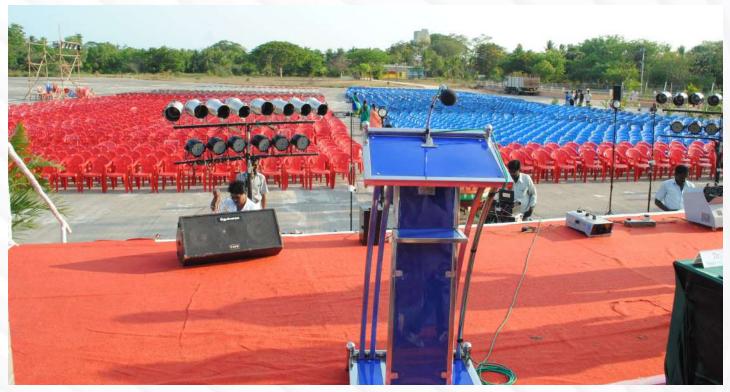

- 48 Seminar halls(64,000 Sq. ft.)
- With a cumulative seating capacity of 4300 Pax

**Facilities for Teaching-Learning** 

**Auditorium - Faculty of Dentistry** 

**Faculty of Dentistry** 

**Facilities for Teaching-Learning** 