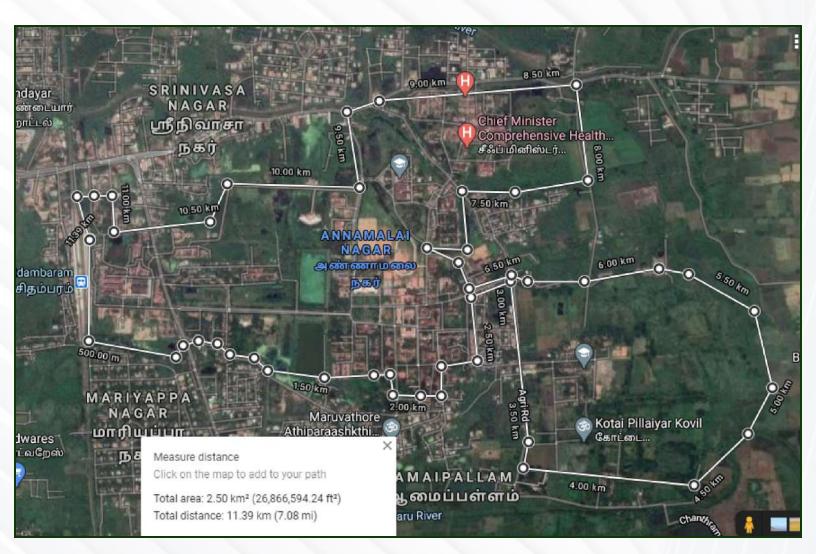

#### Minakshi Building

Google map view of the campus boundary

To view the campus map:

https://annamalaiuniversity.ac.in/campusmap.php

Campus area: Spread around 2.5 Sq km

**Boundary: Around 11km** 

The infrastructure in the faculties of Medicine, Dentistry and Agriculture is in line with MCI, NCI, DCI and ICAR requirements. The abundance/ampleness of its infrastructure has been attested by the statutory regulatory bodies; as per the recent AICTE, NBA, PCI, and NCTE accreditations, the infrastructure is more than the prescribed requirements (x times) in the following facilities: