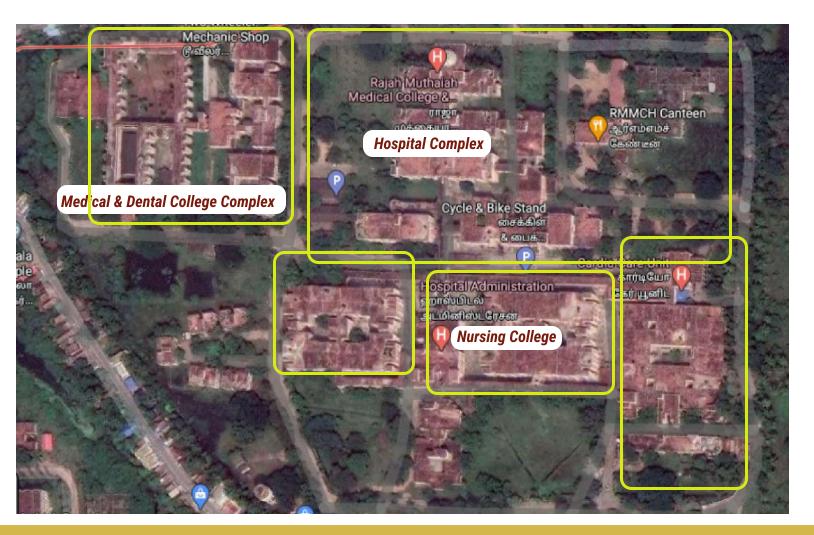

#### **RMMC Hospital Complex**

Built-up area: 1 lakh 25,000 Sq.m.,

• Campus area: 76 acres

• Facilities: 1400 beds and 17 modern A/C operation theaters

Medical & Dental Colleges and Hospital complex, Google view