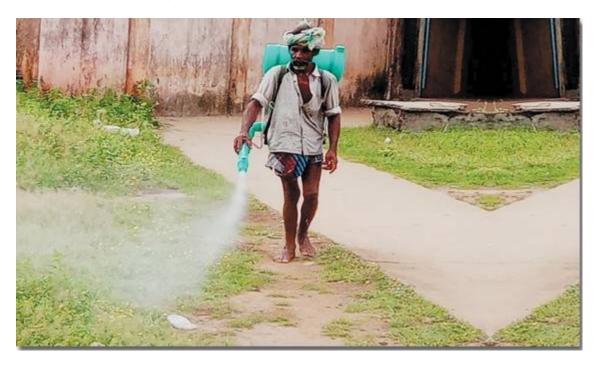

Helper                    |
| 13     | 06429          | Tamilselvan M    | Watchman                  |
| 14     | 02830          | Sekar K          | Watchman                  |
| 15     | 06687          | Ravi S           | Watchman                  |
| 16     | 06730          | Kunjithapatham S | Watchman                  |
| 17     | 06462          | Senthilkumar B   | Sweeper                   |
| 18     | 15652          | Kumar A          | Sanitary Worker           |
| 19     | 06494          | Ganesan I        | Sweeper                   |

#### **HOSTEL ENTRANCE**







### **REPUBLIC DAY FUNCTION**



#### **TREE PLANTATION**



### NCC STUDENTS CLEANINGWORK



# NILAVEMBU KASHAYAMISSUSING



### **SPORTS ORGANIZING**



### MINERAL WATER PLANT



# **MOSQUITO REPELLENTSPRAY**



## **BASKET BALL COURT**



### **MESS DINING HALL**



# **RECREATION ROOM**



# **Close Circuit Surveillance Camera Facility**