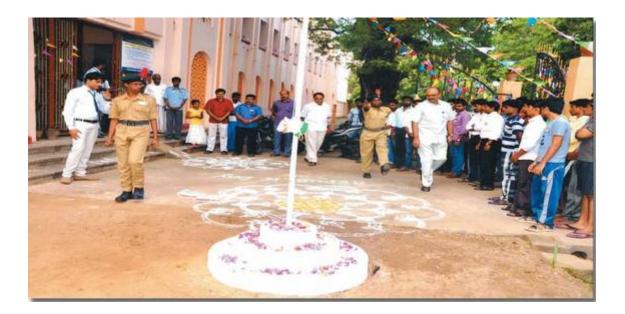

17          | Babu K           | Assistant Section Officer |
| 11     | 15703          | Prabhu A         | Assistant Section Officer |
| 12     | 10358          | Ramesh R         | Helper                    |
| 13     | 06429          | Tamilselvan M    | Watchman                  |
| 14     | 02830          | Sekar K          | Watchman                  |
| 15     | 06687          | Ravi S           | Watchman                  |
| 16     | 06730          | Kunjithapatham S | Watchman                  |
| 17     | 06462          | Senthilkumar B   | Sweeper                   |
| 18     | 15652          | Kumar A          | Sanitary Worker           |
| 19     | 06494          | Ganesan I        | Sweeper                   |

#### **HOSTEL ENTRANCE**







### **REPUBLIC DAY FUNCTION**



#### **TREE PLANTATION**



### NCC STUDENTS CLEANINGWORK



# NILAVEMBU KASHAYAMISSUSING



### **SPORTS ORGANIZING**



### MINERAL WATER PLANT



# **MOSQUITO REPELLENTSPRAY**



## **BASKET BALL COURT**



### **MESS DINING HALL**



# **RECREATION ROOM**



# **Close Circuit Surveillance Camera Facility**