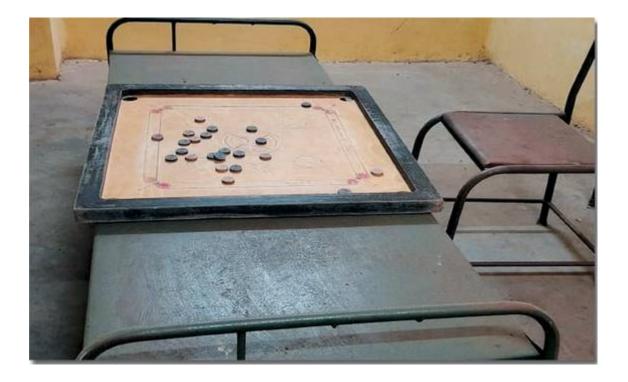

man                  |
| 14     | 02830          | Sekar K          | Watchman                  |
| 15     | 06687          | Ravi S           | Watchman                  |
| 16     | 06730          | Kunjithapatham S | Watchman                  |
| 17     | 06462          | Senthilkumar B   | Sweeper                   |
| 18     | 15652          | Kumar A          | Sanitary Worker           |
| 19     | 06494          | Ganesan I        | Sweeper                   |

#### **HOSTEL ENTRANCE**







### **REPUBLIC DAY FUNCTION**



#### **TREE PLANTATION**



### NCC STUDENTS CLEANINGWORK



# NILAVEMBU KASHAYAMISSUSING



### **SPORTS ORGANIZING**



### MINERAL WATER PLANT



# **MOSQUITO REPELLENTSPRAY**



## **BASKET BALL COURT**



### **MESS DINING HALL**



# **RECREATION ROOM**



# **Close Circuit Surveillance Camera Facility**