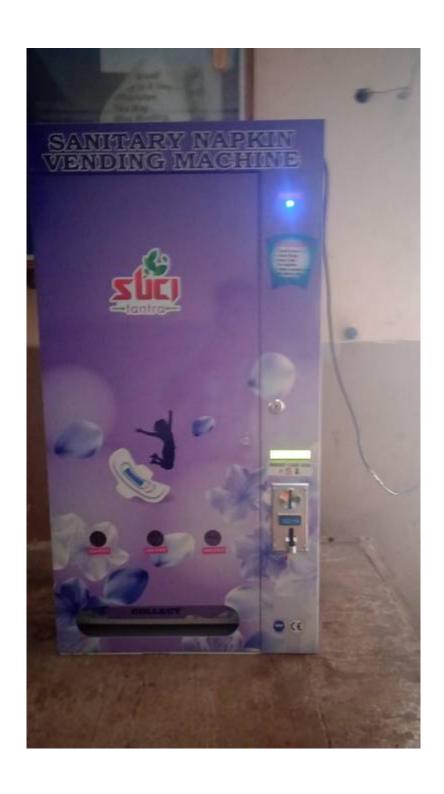

tary Worker           |
| 18     | 16560        | Tamilarasi N           | Sanitary Worker           |
| 19     | 06441        | Jaya M                 | PHMenials                 |
| 20     | 06567        | Chandra D              | PH Menials                |
| 21     | 06631        | Thaiyalnayaki A        | PH Menials                |
| 22     | 06807        | Suganthi V             | PH Menials                |
| 23     | 06903        | Sasikala S             | PH Menials                |

#### **HOSTEL ENTRANCE**









### TV ROOM





## **YOGA ROOM**





#### **DINING HALL**





#### **PLAY GROUND**





#### STUDENTS ROOM



### MINERAL WATER PLANT 500 LPH



### **READING ROOM**



#### **GYM ROOM**



### **INDOOR GAMES**



INCINERATOR



# SANITARY NAPKIN VENDING MACHINE



#### **WASHING AREA**





#### **SOLAR WATER HEATER**









#### Close Circuit Surveillance Camera Facility