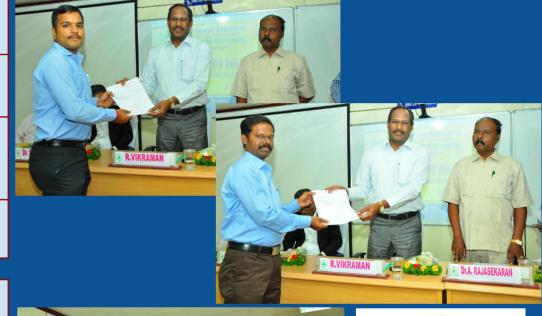

Shri G Vikneswar (EE) III MBA, Shri Vikraman R. Director HR, NLCIL, Prof. A. Rajasekaran, Director (Academic Affairs) Annamalai University.

Shri Jobmon Jacob, III MBA, ACM,, TPS & Shri Hemanthkumar, Executive Director, Mines, NLC India Limited